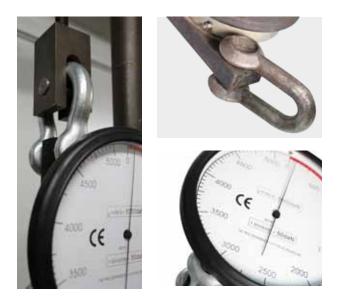

#### **FUNCTION**

Mechanical needle traction dynamometer, high precision lifting device.

AS, AS-M mechanical force gauges are designed to measure static forces under overhead cranes, cranes and any lifting and handling device.

Equipped with a large needle dial or a smaller one (M version) for use in confined spaces, the AS is available in two ranges of 6 models from 500 to 6000 daN.

| TECHNICAL INFORMATIONS |                                                       |  |  |
|------------------------|-------------------------------------------------------|--|--|
| Weight                 | 9 Kilos                                               |  |  |
| Coverage               | Rubber                                                |  |  |
| Cadran                 | Ø 250 for the AS model<br>Ø 190 for the AS-M<br>model |  |  |
| Screeds                | Articulated needles                                   |  |  |
| Zero adjustment        | 25%                                                   |  |  |
| Eligible supplement    | 25%                                                   |  |  |
| Accuracy               | ± 1.5 % of MS                                         |  |  |

#### **SPECIFICATIONS**

| CAPACITY | Model AS | Model AS-M |
|----------|----------|------------|
| 500 daN  | AS 500   | AS-M 500   |
| 1000 daN | AS 1000  | AS-M 1000  |
| 2000 daN | AS 2000  | AS-M 2000  |
| 3000 daN | AS 3000  | AS-M 3000  |
| 5000 daN | AS 5000  | AS-M 5000  |
| 6000 daN | AS 6000  | AS-M 6000  |