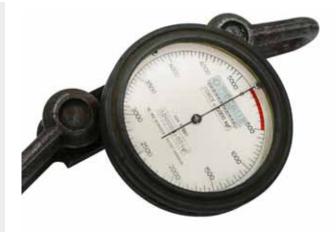

#### **FUNCTION**

Mechanical needle traction dynamometer, high precision lifting device.

AS, AS-M mechanical force gauges are designed to measure static forces under overhead cranes, cranes and any lifting and handling device.

Equipped with a large needle dial or a smaller one (M version) for use in confined spaces, the AS is available in two ranges of 6 models from 500 to 6000 daN.

| TECHNICAL INFORMATIONS |                                                       |  |  |
|------------------------|-------------------------------------------------------|--|--|
| Weight                 | 9 Kilos                                               |  |  |
| Coverage               | Rubber                                                |  |  |
| Cadran                 | Ø 250 for the AS model<br>Ø 190 for the AS-M<br>model |  |  |
| Screeds                | Articulated needles                                   |  |  |
| Zero adjustment        | 25%                                                   |  |  |
| Eligible supplement    | 25%                                                   |  |  |
| Accuracy               | ± 1.5 % of MS                                         |  |  |