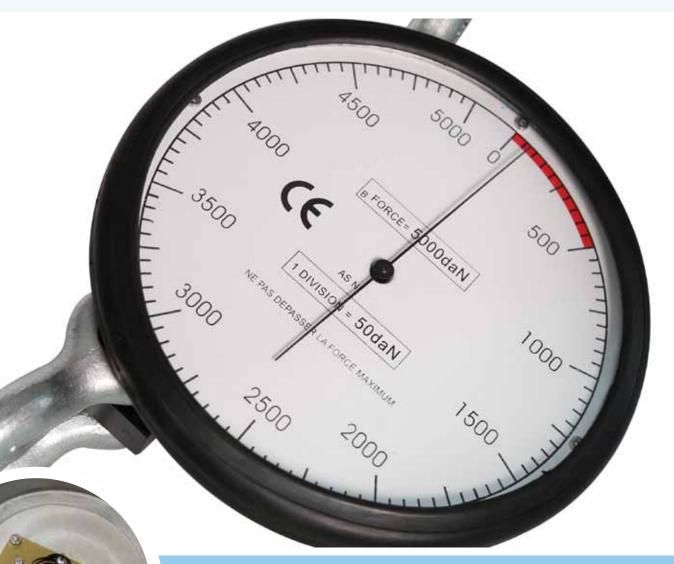

#### **FUNCTION**

Mechanical needle traction dynamometer, high precision lifting device.

AS, AS-M mechanical force gauges are designed to measure static forces under overhead cranes, cranes and any lifting and handling device.

Equipped with a large needle dial or a smaller one (M version) for use in confined spaces, the AS is available in two ranges of 6 models from 500 to 6000 daN.

| TECHNICAL INFORMATIONS |                                                       |  |  |
|------------------------|-------------------------------------------------------|--|--|
| Weight                 | 9 Kilos                                               |  |  |
| Coverage               | Rubber                                                |  |  |
| Cadran                 | Ø 250 for the AS model<br>Ø 190 for the AS-M<br>model |  |  |
| Screeds                | Articulated needles                                   |  |  |
| Zero adjustment        | 25%                                                   |  |  |
| Eligible supplement    | 25%                                                   |  |  |
| Accuracy               | ± 1.5 % of MS                                         |  |  |