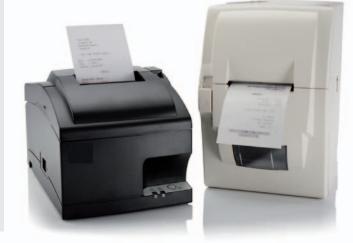

# MATRIX PRINTER SP712

## THE PRINTER OF UNFRIENDLY ENVIRONMENTS

## **FUNCTION**

Built **specially to work in environments where heat and humidity** can erode the printing and paper, SP712 is an ideal solution.

This fast printer offers :

- Resistant printing for your batch files and tracability
- Clamshell design for easy paper loading
- An embedded power supply for space efficiency