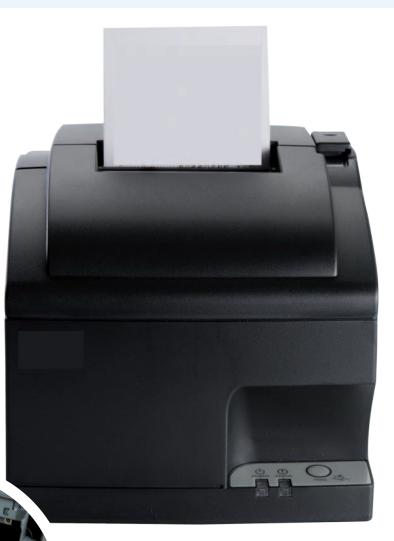

# MATRIX PRINTER SP712

## THE PRINTER OF UNFRIENDLY ENVIRONMENTS

## **FUNCTION**

Built **specially to work in environments where heat and humidity** can erode the printing and paper, SP712 is an ideal solution.

This fast printer offers :

- Resistant printing for your batch files and tracability
- Clamshell design for easy paper loading
- An embedded power supply for space efficiency